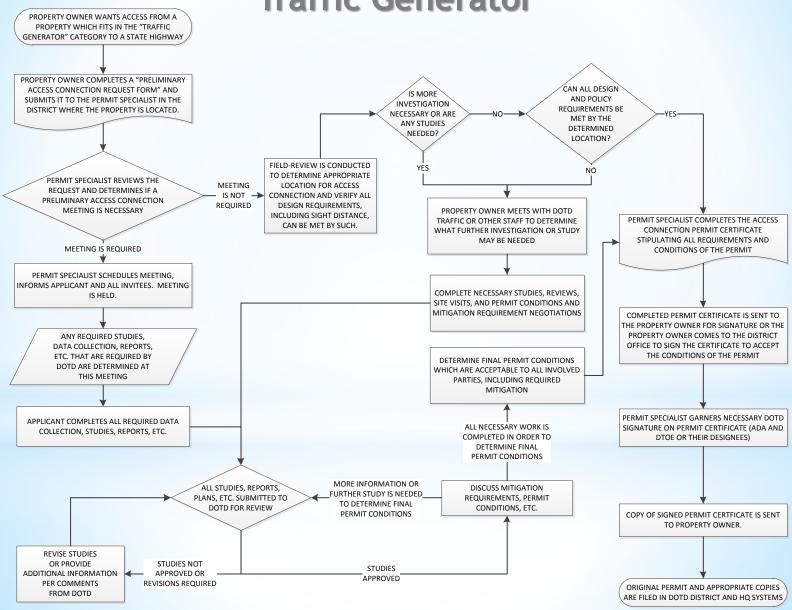

# Access Connection Permit Process: Traffic Generator

## Minor Changes to AC Permits: Traffic Generator

- Applicants will STILL complete a "Preliminary Access Connection Request Form"
- These forms have some slight changes to make them exclusive to Traffic Generator type applicants, so make sure you grab new ones which will be posted soon!
- Process for acquiring a permit is still the same!