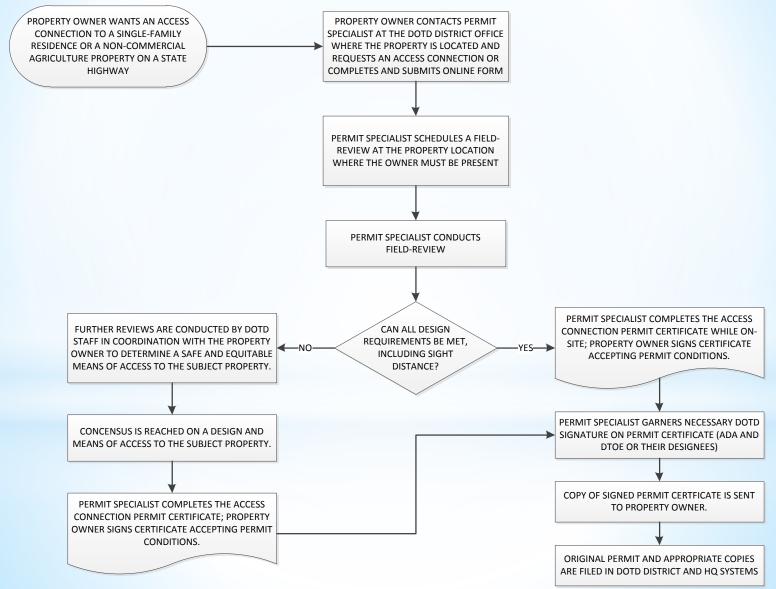

# Access Connection Permit Process: Single Family Residential & Non-Commercial Agriculture

### Minor Changes to AC Permits: Single Family Residential & Non-Commercial Agriculture

- Applicants will no longer complete a "Preliminary Access Connection Request Form"
- A site visit by the Permit Specialist with the property owner is necessary for all permits of these types
- Newly revised form for these types of permits